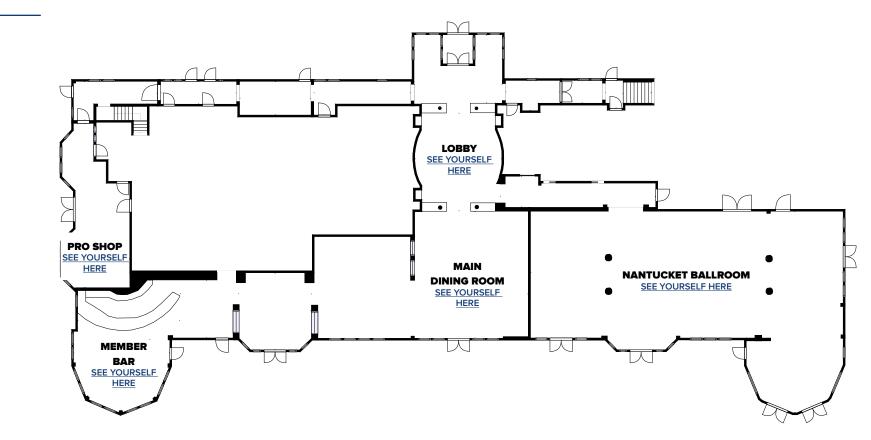

### EVENT SPACE CAPACITIES FLOOR 1

#### NANTUCKET BALLROOM

BANQUET: 170 RECEPTION: 200 THEATRE/CEREMONY: 130 CONFERENCE STYLE: 120 CLASSROOM: 120 U-SHAPE: 30

tartanfields.com

**PHONE** (614) 792-0900

RECEIVE MORE INFORMATION

CLUB ADDRESS

8070 TARTAN FIELDS DR. DUBLIN, OH 43017 tartanfields.com