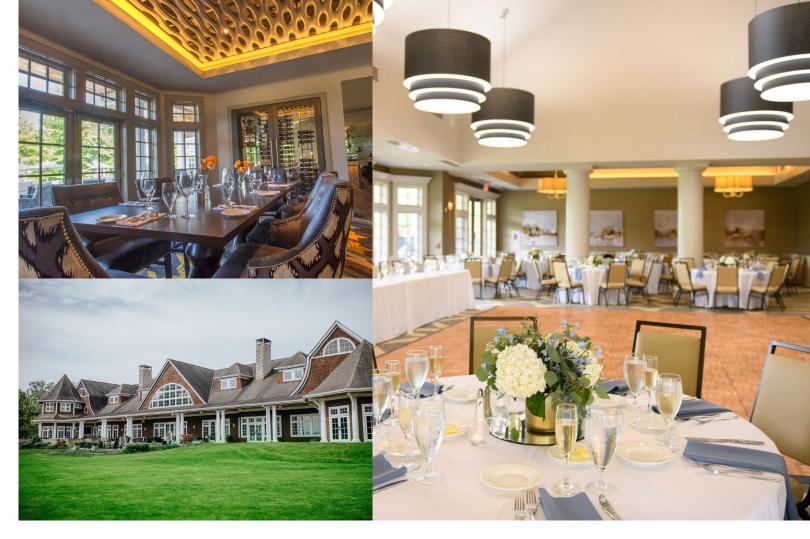

### **EVENT SPACE**

The Club at Tartan Fields features gorgeous indoor and outdoor event space, with our exquisite Arnold Palmer Signature golf course as an unforgettable backdrop. Mix and match event spaces for ideal fit and function.